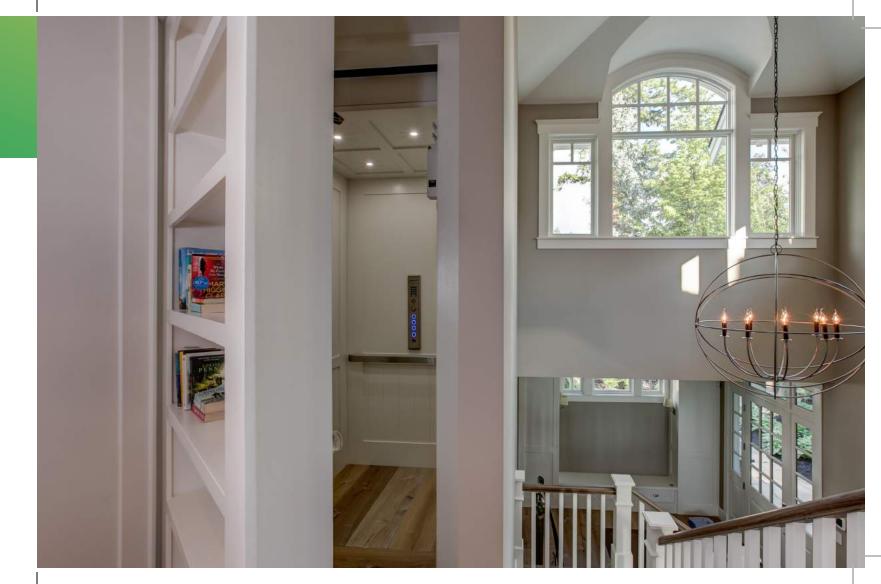

# PRODUCT LINES CUSTOM

Our *Custom* line of Hybrid Elevators offers functional, affordable, accessibility solutions at a competitive price. Each of our Hybrid Elevators is custom built and *Fit To Available Space*, allowing you to maximize the usable square footage in your home.

Our *Custom* line includes over 100 hand-selected finishes featuring durable high pressure laminate, Italian stainless steel Car Operating Panel & Hall Stations, brushed stainless steel Hand Rail and LED lighting.

### Custom Fit to **Available Space**

- Each elevator is custom built and designed for your home
- A small footprint maximizes the usable square footage in your home
- No machine room required
- Multiple entries and exits