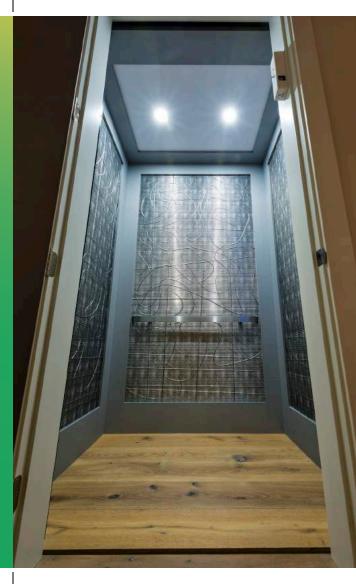

## PRODUCT LINES CUSTOM PLUS

Our *Custom Plus* line of Hybrid Elevators allows you to realize your design dreams without compromise.

Whether you desire décor matching, classic, or contemporary styling, we will assist in creating a custom interior to accommodate any request. Popular design choices include the use of authentic and hand selected hardwoods, custom raised panels, coffered ceilings and more, all painted or stained to your specifications.

Available hardware upgrades include multiple options and finishes for Car Operating Panels, Hall Stations, Hand Rails and Custom Lighting Schemes.

(778) 484-0064