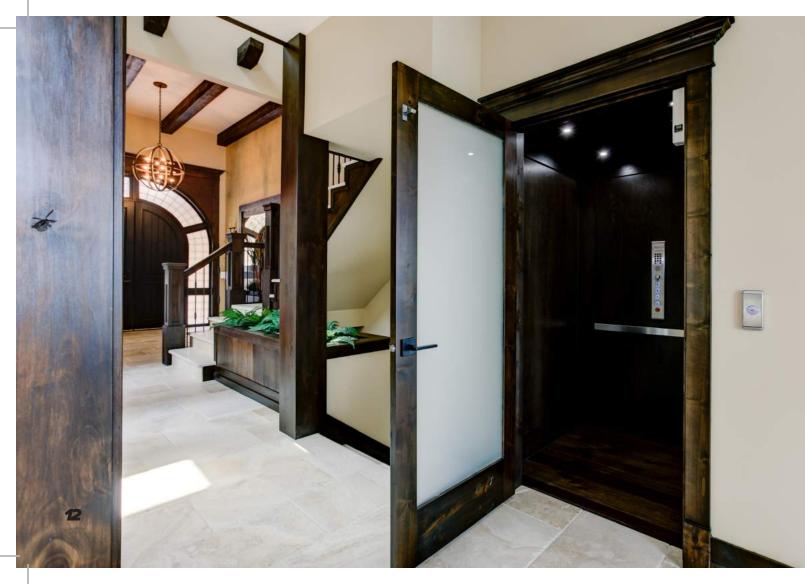

# PRODUCT LINES CUSTOM

Our *Custom* line of Hybrid Elevators offers functional, affordable, accessibility solutions at a competitive price. Each of our Hybrid Elevators is custom built and *Fit To Available Space*, allowing you to maximize the usable square footage in your home.

Our *Custom* line includes over 100 hand-selected finishes featuring durable high pressure laminate, Italian stainless steel Car Operating Panel & Hall Stations, brushed stainless steel Hand Rail and LED lighting.